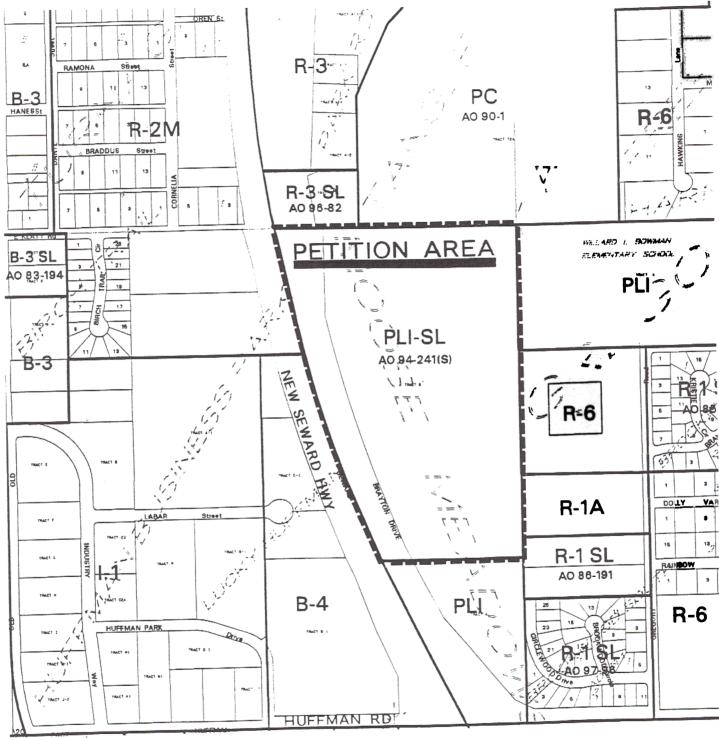

A199-96(S)

|                                                                                                                                                                                                                                                                                                                                                                                                                                                   |                                                                                | Submitted by:                                                                                                                                                                                                            | Chairman of the Assembly at the Request of the Mayor |  |
|---------------------------------------------------------------------------------------------------------------------------------------------------------------------------------------------------------------------------------------------------------------------------------------------------------------------------------------------------------------------------------------------------------------------------------------------------|--------------------------------------------------------------------------------|--------------------------------------------------------------------------------------------------------------------------------------------------------------------------------------------------------------------------|------------------------------------------------------|--|
|                                                                                                                                                                                                                                                                                                                                                                                                                                                   |                                                                                | Prepared by:                                                                                                                                                                                                             | Department of Community Planning and Development     |  |
|                                                                                                                                                                                                                                                                                                                                                                                                                                                   | SOFFICE                                                                        | For reading:                                                                                                                                                                                                             | JULY 20 1999                                         |  |
| APPR                                                                                                                                                                                                                                                                                                                                                                                                                                              | 0-99                                                                           | Anchorage, Alaska<br>AO 99-96(S)                                                                                                                                                                                         | MA                                                   |  |
| AN ORDINANCE AMENDING AO 94-241(S) AND AMENDING THE ZONING MAP FOR THE REZONING FROM PLI (PUBLIC LANDS AND INSTITUTIONS DISTRICT) WITH SPECIAL LIMITATIONS TO PLI (PUBLIC LANDS AND INSTITUTIONS DISTRICT) WITH SPECIAL LIMITATIONS FOR MOOSE MEADOWS SUBDIVISION, TRACT B; GENERALLY LOCATED TO THE EAST OF THE NEW SEWARD HIGHWAY AND NORTH OF HUFFMAN ROAD.  (Huffman O'Malley Community Council) (Planning and Zoning Commission Case 99-083) |                                                                                |                                                                                                                                                                                                                          |                                                      |  |
| THE ANCHORAGE ASSEMBLY ORDAINS:                                                                                                                                                                                                                                                                                                                                                                                                                   |                                                                                |                                                                                                                                                                                                                          |                                                      |  |
| Section 1. That Section 2 of AO 94-241(S) is amended as set forth below                                                                                                                                                                                                                                                                                                                                                                           |                                                                                |                                                                                                                                                                                                                          |                                                      |  |
| regarding permitted principal and conditional uses for the property:                                                                                                                                                                                                                                                                                                                                                                              |                                                                                |                                                                                                                                                                                                                          |                                                      |  |
| A.                                                                                                                                                                                                                                                                                                                                                                                                                                                | [THE FOLLOWING] Principal uses and structures are restricted to the following: |                                                                                                                                                                                                                          |                                                      |  |
|                                                                                                                                                                                                                                                                                                                                                                                                                                                   | 1 Public re                                                                    | creation facility (AMC 2 <sup>d</sup><br>een houses and nurseri                                                                                                                                                          | 1.40.020B.2):<br>es (AMC 21.40.020B.14).             |  |
| В.                                                                                                                                                                                                                                                                                                                                                                                                                                                | following:                                                                     | NG] Conditional uses a                                                                                                                                                                                                   | nd structures are restricted to the                  |  |
|                                                                                                                                                                                                                                                                                                                                                                                                                                                   |                                                                                |                                                                                                                                                                                                                          |                                                      |  |
| Section 2. That Section 3 of AO 94-241(S) is amended as set forth below                                                                                                                                                                                                                                                                                                                                                                           |                                                                                |                                                                                                                                                                                                                          |                                                      |  |
| regarding special limitations establishing design standards for the property:                                                                                                                                                                                                                                                                                                                                                                     |                                                                                |                                                                                                                                                                                                                          |                                                      |  |
| A.                                                                                                                                                                                                                                                                                                                                                                                                                                                | 15 000 square 1                                                                | Commercial buildings shall not exceed a total of 88,000 square feet, 15,000 square feet for a clubhouse, 73,000 square feet for indoor driving range and related uses, not including a golf course maintenance building. |                                                      |  |
| В.                                                                                                                                                                                                                                                                                                                                                                                                                                                | Maintenance building shall not exceed a total of 2,000 square feet.            |                                                                                                                                                                                                                          |                                                      |  |
| PASSED AND APPROVED by the Anchorage Assembly this 10th day of                                                                                                                                                                                                                                                                                                                                                                                    |                                                                                |                                                                                                                                                                                                                          |                                                      |  |
| August                                                                                                                                                                                                                                                                                                                                                                                                                                            |                                                                                |                                                                                                                                                                                                                          | Your Nurs                                            |  |

## EXHIBIT A

100 Year Floodplain

500 Year Floodplain